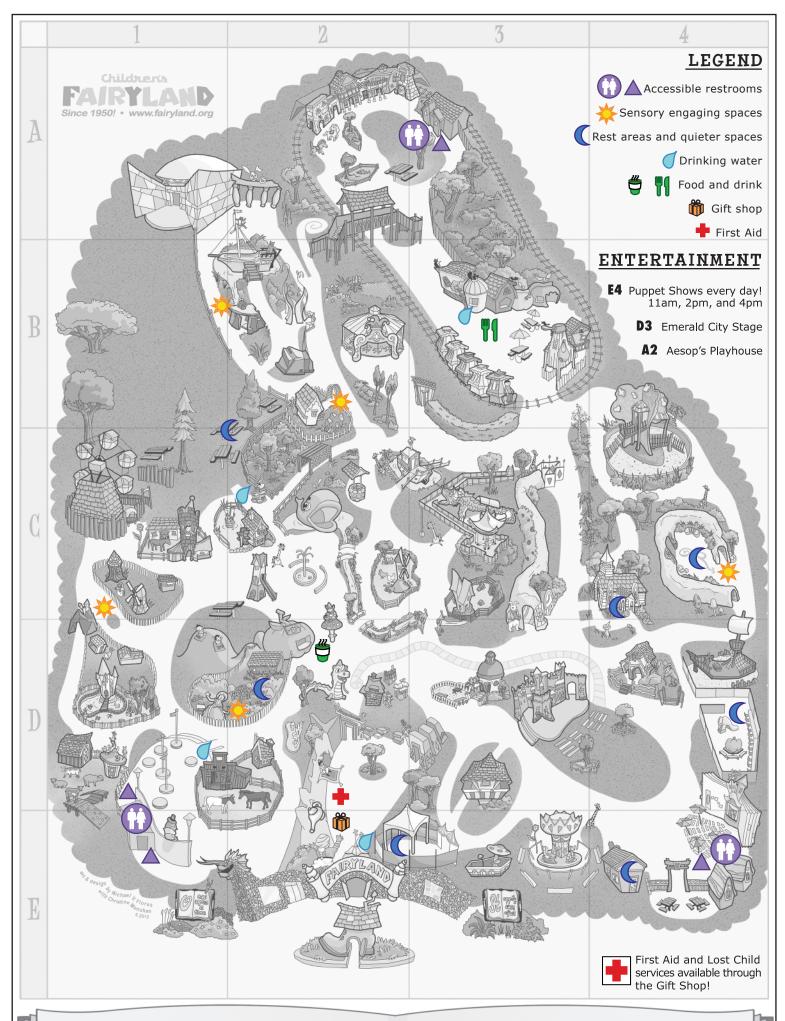

# FIRST AID

E2 The Front Office

### ACCESSIBLE RESTROOMS

- A3 Old West Restroom
- E1 Humpty Dumpty Wall Restroom
- **E4** Puppet Theatre Restroom

#### DRINKING WATER

- B3 Johnny Appleseed Café
- **C2** Peter Rabbit Fountain
- D1 Fountain of Youth
- **E2** Fairyland Entrance Gate

# SENSORY ENGAGING SPACES

- BI The Owl and the Pussycat
- **B2** Mistress Mary's Garden
- C4 Fairy Music Tunnel and nearby nature
- C1 Peter Rabbit's Village
- D2 Miss Muffet's Garden

### **REST AREAS / QUIET SPACES**

- B1 Teddy Bear Picnic Area
- C4 The Chapel of Peace
- C4 Fairy Music Tunnel
- D2 Miss Muffet's Garden benches

- D4 Cinderella Party Area
- E3 Circus Party Area
- E4 Alice Reading Room

# FOOD

- B3 Johnny Appleseed Café
- D2 Peter's Big Pumpkin Espresso

#### **RIDES**

- B2 Flecto Carousel
- B3 The Jolly Trolley
- C1 Anansi's Magic Web
- C3 The Dragon Slide
- E3 Alice's Wonder Go-Round